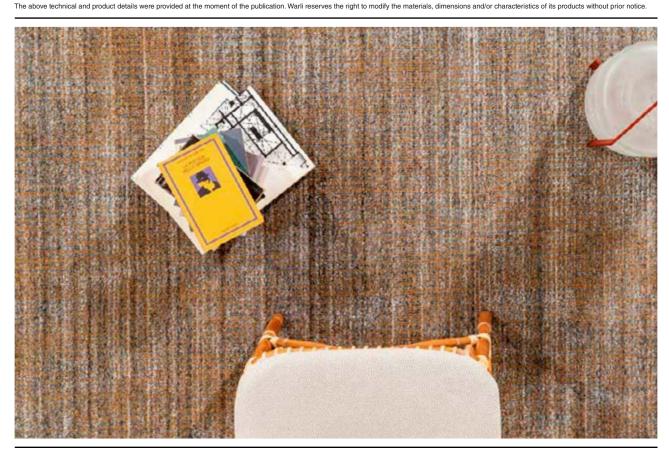

## INDOOR COLLECTION | Equal

I Weaving: handloom

I Yarn: wool and bamboo silk

I Border: hand hemming

I Weight / sqm: 2,8 kg

I Pile height: 8 mms

I Applications: residential use / light contract

l Dimensions: standard 170x240 / 200x300 custom size on request