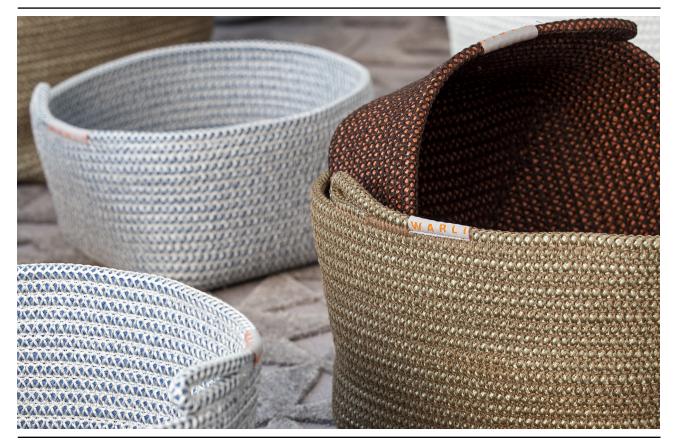

## **COMPLEMENTS | Strato**

| Weaving: handsewn

| Yarn: 100% synthetic w-proof yarn

- | Weight of set: 3,5 kg
- | Applications: indoor and outdoor use
- I UV and weather resistant

| Sizes: D.27 x h.15 ; D.33 x h.20 ; D.40 x h.25 ; D.33 x h.30