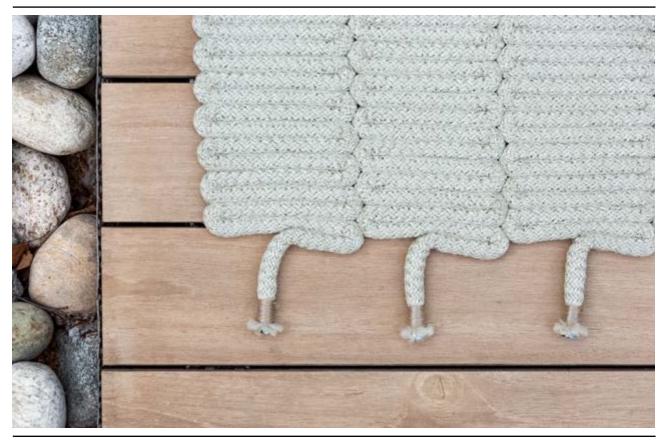

## PLEIN SUD COLLECTION | Pleiadi

| Weaving: handsewn outdoor rug.

| Yarn: 100% synthetic w-proof yarn

| Weight / sqm: 2,4 kg

| Pile height: 9 mm

| Applications: light contract / residential indoor and outdoor use, wellness area, spa, sauna

UV and weather resistant

| Sizes: standard 250x350 custom size on request.